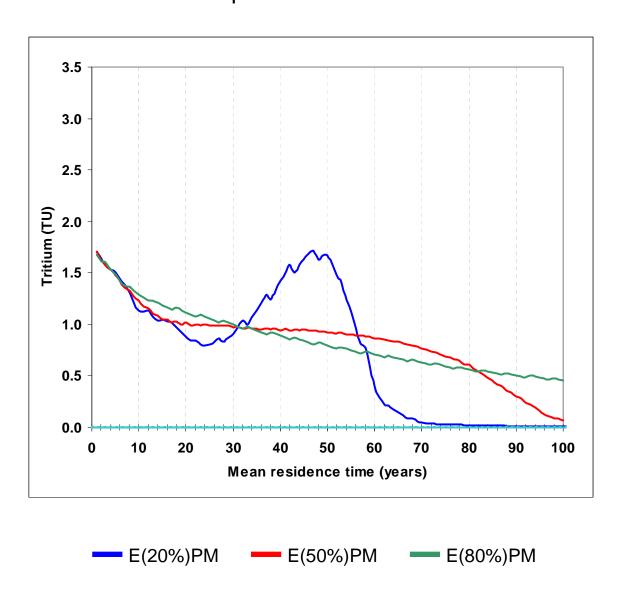

Expected Tritium Concentration, Southland (Scale Factor = 1.1)
For Samples Collected in 2009

Expected Tritium Concentration, Southland (Scale Factor = 1.1)
For Samples Collected in 2010

Expected Tritium Concentration, Southland (Scale Factor = 1.1)
For Samples Collected in 2011

Expected Tritium Concentration, Southland (Scale Factor = 1.1)
For Samples Collected in 2012

Expected Tritium Concentration, Southland (Scale Factor = 1.1)
For Samples Collected in 2013

Expected Tritium Concentration, Southland (Scale Factor = 1.1)
For Samples Collected in 2014