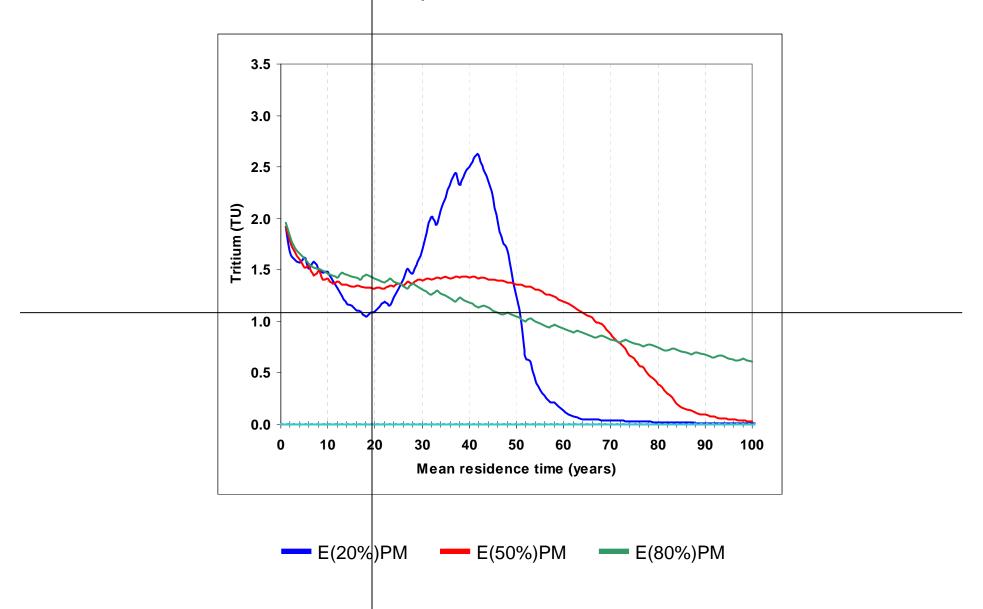

Expected Tritium Concentration, Southland (Scale Factor = 1.1)
For Samples Collected in 2009

Expected Tritium Concentration, Southland (Scale Factor = 1.1)
For Samples Collected in 2010

Expected Tritium Concentration, Southland (Scale Factor = 1.1)
For Samples Collected in 2011