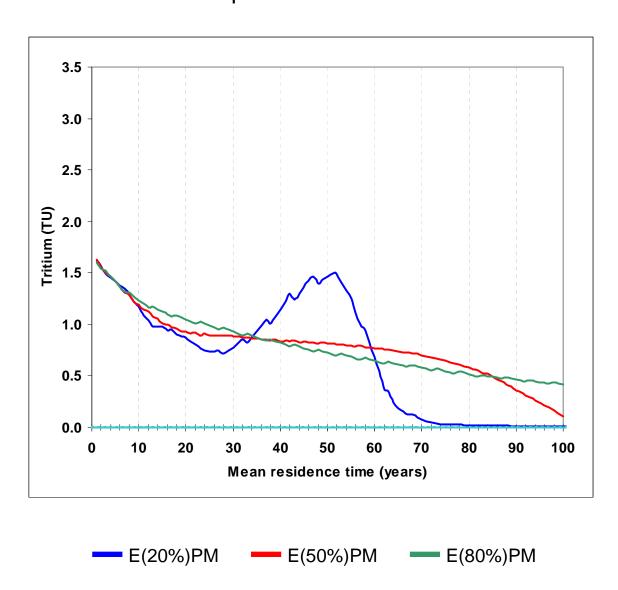

Expected Tritium Concentration, Southland (Scale Factor = 1.1)
For Samples Collected in 2012

Expected Tritium Concentration, Southland (Scale Factor = 1.1)
For Samples Collected in 2013

Expected Tritium Concentration, Southland (Scale Factor = 1.1)
For Samples Collected in 2014

Expected Tritium Concentration, Southland (Scale Factor = 1.1)
For Samples Collected in 2015