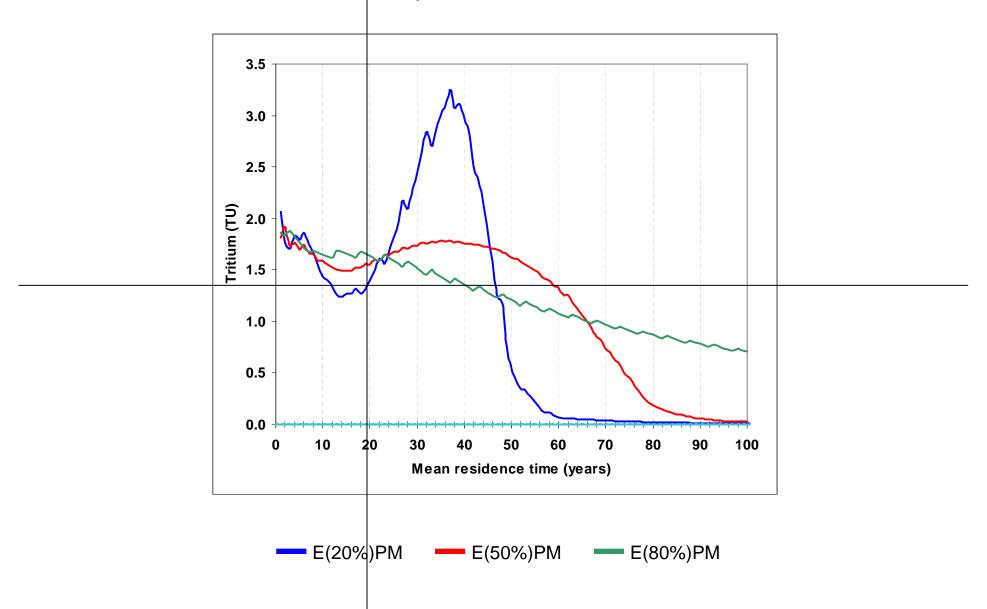

Expected Tritium Concentration, Southland (Scale Factor = 1.1)
For Samples Collected in 2009

Expected Tritium Concentration, Southland (Scale Factor = 1.1)
For Samples Collected in 2010

Expected Tritium Concentration, Southland (Scale Factor = 1.1)
For Samples Collected in 2011