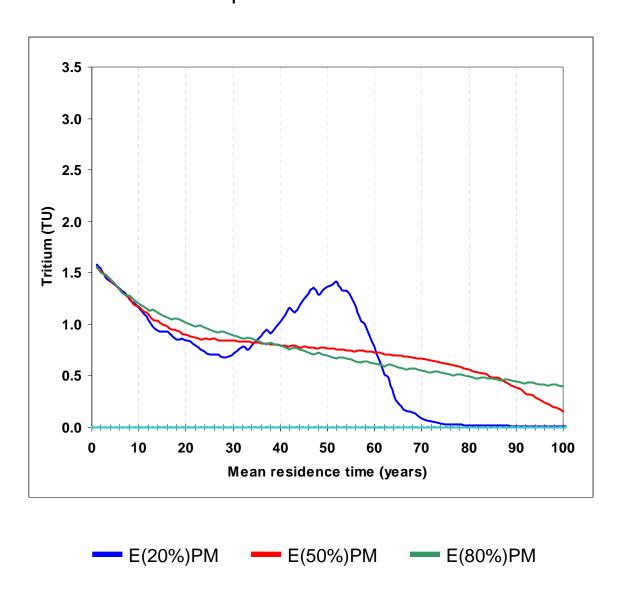

Expected Tritium Concentration, Southland (Scale Factor = 1.1)
For Samples Collected in 2015