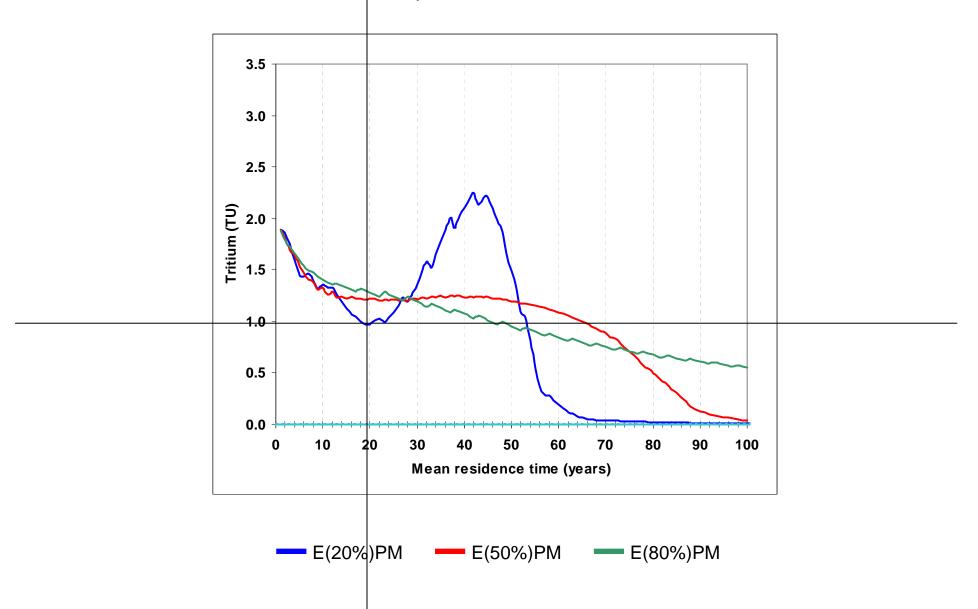

Expected Tritium Concentration, Southland (Scale Factor = 1.1)
For Samples Collected in 2012

Expected Tritium Concentration, Southland (Scale Factor = 1.1)
For Samples Collected in 2013

Expected Tritium Concentration, Southland (Scale Factor = 1.1)
For Samples Collected in 2014