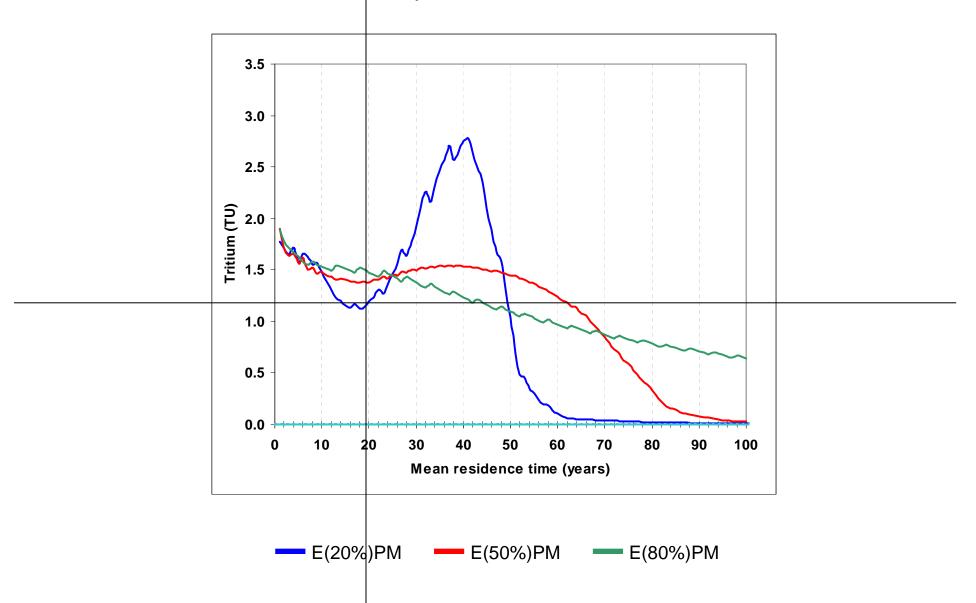

Expected Tritium Concentration, Southland (Scale Factor = 1.1)
For Samples Collected in 2009

Expected Tritium Concentration, Southland (Scale Factor = 1.1)
For Samples Collected in 2010

Expected Tritium Concentration, Southland (Scale Factor = 1.1)
For Samples Collected in 2011