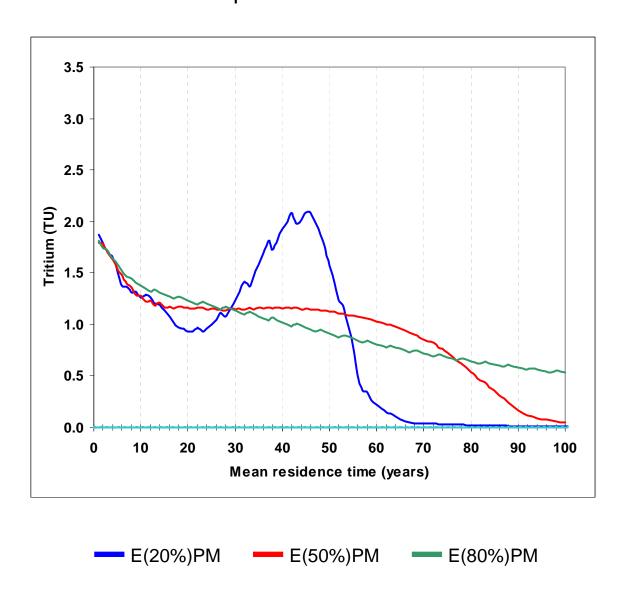

Expected Tritium Concentration, Southland (Scale Factor = 1.1)
For Samples Collected in 2012

Expected Tritium Concentration, Southland (Scale Factor = 1.1)
For Samples Collected in 2013

Expected Tritium Concentration, Southland (Scale Factor = 1.1)
For Samples Collected in 2014