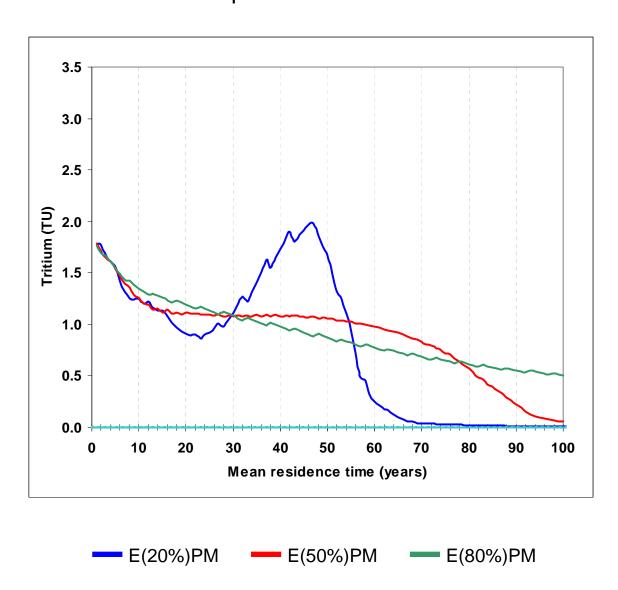

Expected Tritium Concentration, Southland (Scale Factor = 1.1)
For Samples Collected in 2015