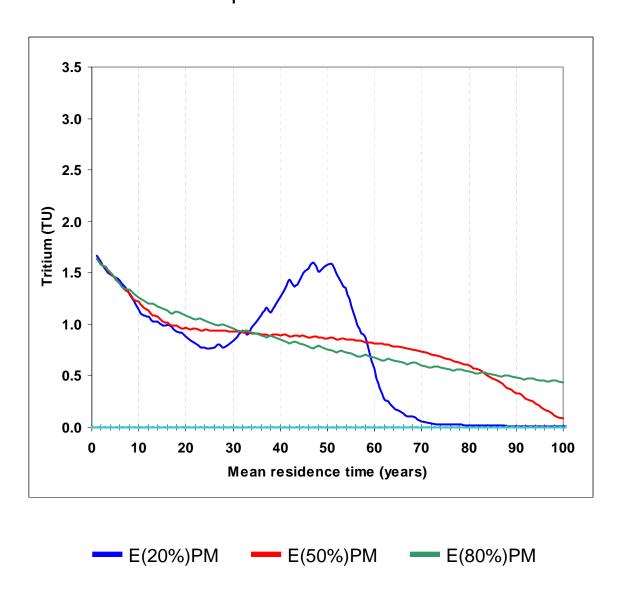

Expected Tritium Concentration, Southland (Scale Factor = 1.1)
For Samples Collected in 2012

Expected Tritium Concentration, Southland (Scale Factor = 1.1)
For Samples Collected in 2013

Expected Tritium Concentration, Southland (Scale Factor = 1.1)
For Samples Collected in 2014