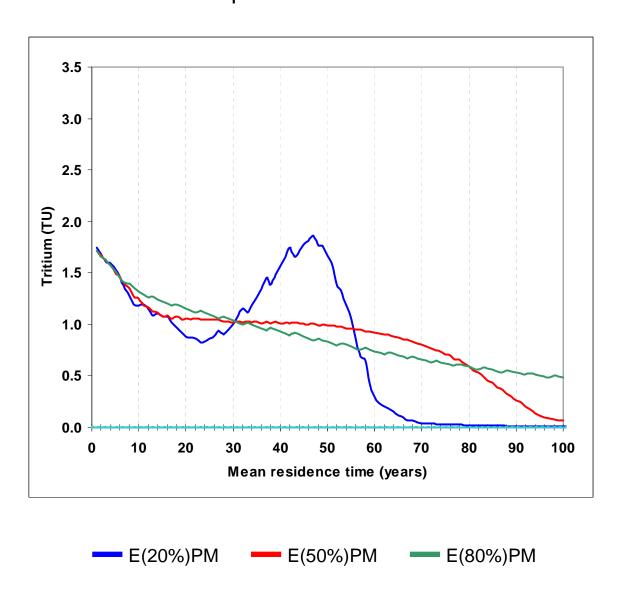

Expected Tritium Concentration, Southland (Scale Factor = 1.1)
For Samples Collected in 2009

Expected Tritium Concentration, Southland (Scale Factor = 1.1)
For Samples Collected in 2010

Expected Tritium Concentration, Southland (Scale Factor = 1.1)
For Samples Collected in 2011